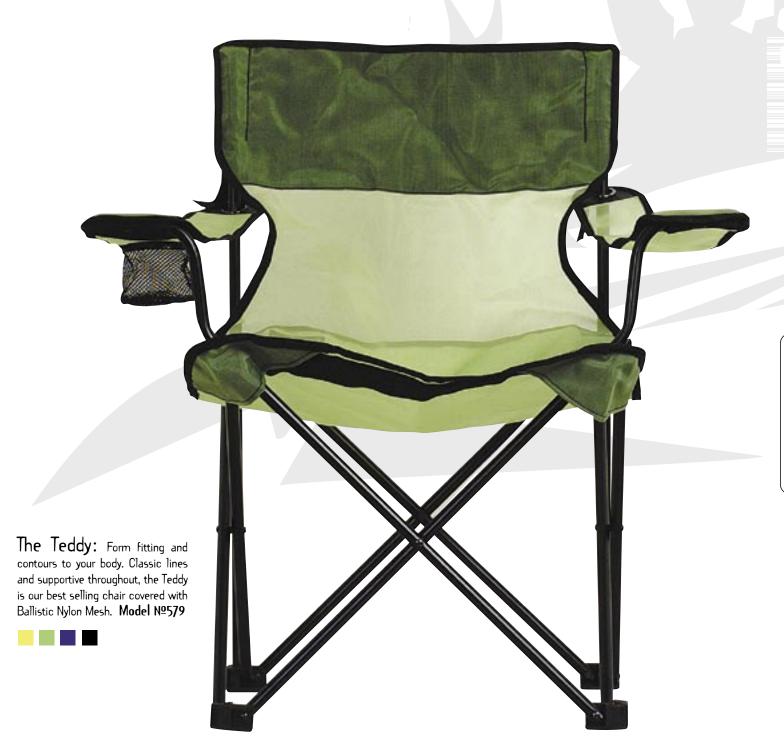

Lynn Beck, personal trainer and kickboxing instructor, does her own stretching on Cutts Island, Henderson Bay, WA.

polyester fabric. Model №569.

The Fishnet: While it shares the same frame as The Teddy, the fishnet is more seductive in appearance. Inspired by the salmon nets used by commercial fishermen based out of Gig Harbor, the Fishnet is constructed by hooking up polyester mesh and solid