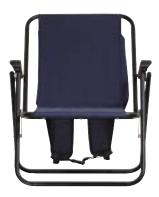

Anywhere Chair with Cooler: The perfect answer when watching half pipe competitions on sunny Spring days. Beverages store nicely under your seat – safe from marauding beverage leeches. Makes guys look like studs. Makes girls look like babes. Model Nº1289C.