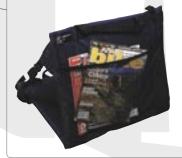

### Other Stuff

STUFF THAT'LL MAKE YOU LOOK JUST AS COOL AS CAN

GL Picnic Pack and Attache: Looks like overkill until a special occasion comes along. We took care of the WOW Factor so you can look like a hero with minimum stress. Both packages have complete picnic service to cover a party of four - or just use either one on a romantic hike-in or a picnic for two. GL Picnic Pack features matching blankets that is fuzzy on one side and waterproof on the other so wet grass doesn't soak your butt. Attache carries over the shoulder and has two integrated beverage holders. Both have built-in, insulated coolers.

Model №8896. (GL Picnic Pack) Model №8898. (GL Attache)

Beach Umbrella: Our Beach Umbrella isn't one of the cheesy ones sold at the corner drug store. Use it on the beach, at the local craqs, or on multiday rafting trips to hide the groover. Model Nº1189.