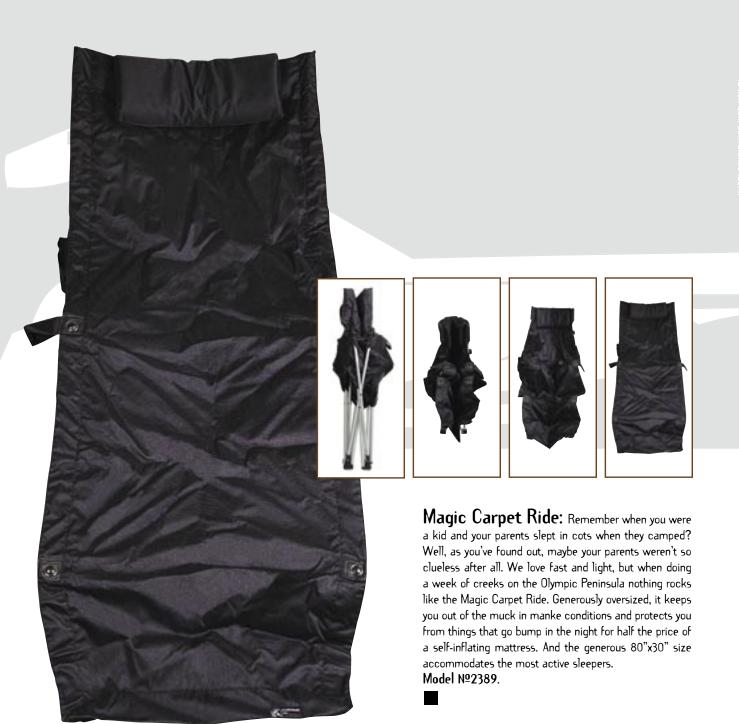

#### Slacker Series

WHY KNEEL OR SIT ON YOUR HAUNCHES WHEN A PACKAGE NO BIGGER THAN A COLLAPSIBLE UMBRELLA WILL ADD COMFORT AND SERENITY TO YOUR LIFE?

Slacker: A simple two pound, three legged structure that will hold 275 pounds. Collapses down to a package and wraps with an integrated Velcro strap. Model  $N^01389$ .

Adjustable Slacker: A small package that adjusts in height from 20" to 25". Model Nº1389D.

Ultimate Slacker: Provides the support of a chair with the compactness of a Slacker. The Ultimate Slacker fits nicely into the front storage hatch of most touring kayaks. It is equally at home on the soccer field. **Model** Nº1489.