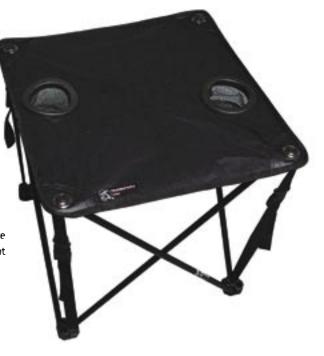

### Other Stuff

STUFF THAT'LL MAKE YOU LOOK JUST AS COOL AS CAN

GL Picnic Pack and Attache: Looks like overkill until a special occasion comes along. We took care of the WOW Factor so you can look like a hero with minimum stress. Both packages have complete picnic service to cover a party of four - or just use either one on a romantic hike-in or a picnic for two. GL Picnic Pack features matching blankets that is fuzzy on one side and waterproof on the other so wet grass doesn't soak your butt. Attache carries over the shoulder and has two integrated beverage holders. Both have built-in, insulated coolers.

Model №8896. (GL Picnic Pack) Model №8898. (GL Attache)

Beach Umbrella: Our Beach Umbrella isn't one of the cheesy ones sold at the corner drug store. Use it on the beach, at the local craqs, or on multiday rafting trips to hide the groover. Model Nº1189.