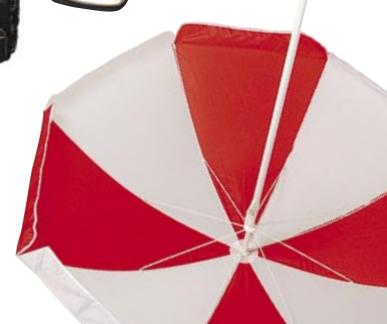

Model №8896. (GL Picnic Pack) Model №8898. (GL Attache)

Beach Umbrella: Our Beach Umbrella isn't one of the cheesy ones sold at the corner drug store. Use it on the beach, at the local craqs, or on multiday rafting trips to hide the groover. Model Nº1189.