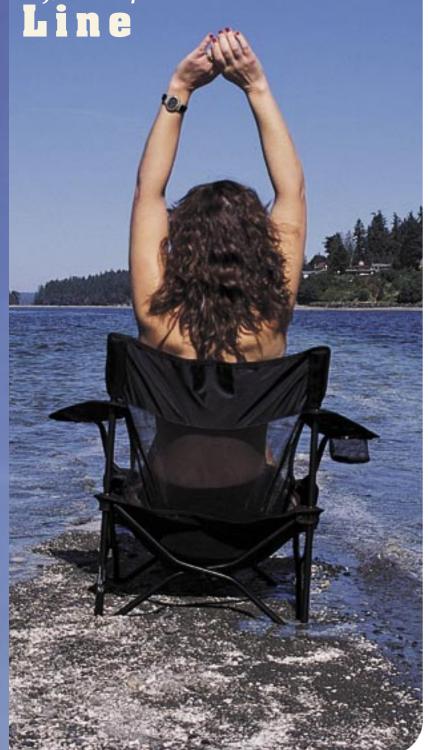

PRSRT STD U.S. POSTAGE PAID GIG HARBOR, WA PERMIT NO. #35

quick drying, lightweight, revealing, bulletproof...

The Lingerie Line

THE LINGERIE LINE TAKES THE BEST OF TRAVELCHAIR AND IMPROVES UPON IT. WE'VE TAKEN OUR MOST POPULAR CHAIRS AND MESHED FABRICS WITH THEM THAT ARE SUPER QUICK TO DRY, WON'T PUDDLE RAINWATER, ARE MILDEW RESISTANT AND ARE LIGHTER IN WEIGHT THAN THE FABRICS THAT WE USE IN THE REST OF OUR LINE. WE CALL THESE NEW FABRICS BALLISTIC NYLON AND BALLISTIC POLYESTER MESH.

THE LINGERIE LINE PROVIDES A FORM FIT IN ANY ENVIRONMENT, BUT IS PARTICULARLY WELL SUITED TO THE HOT, WET ONES. IDEAL FOR RIVER TRIPS OR JAUNTS TO THE BEACH.

ACCOMPANYING SVELTE STUFF-SACKS
IN THE LINGERIE LINE COME WITH
COORDINATING MESH PANELS SO THAT
YOU CAN PUT YOUR LINGERIE AWAY
WET AND REDUCE THE DANK SMELL
WHEN YOU PULL IT OUT AGAIN.