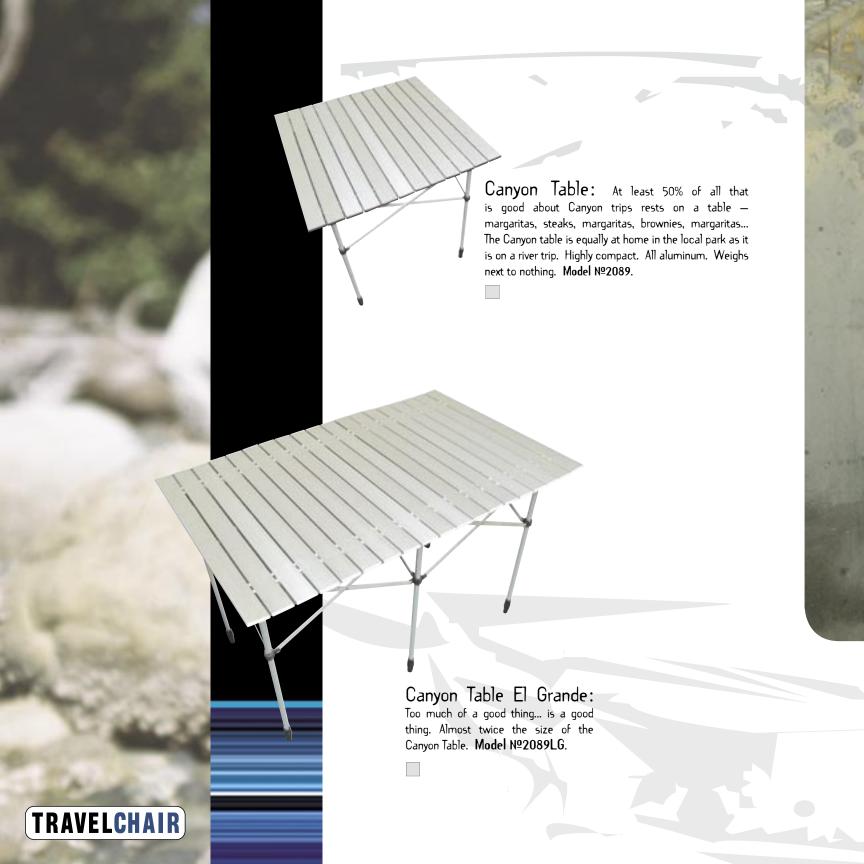

#### CORE LINE

THE CORE LINE STARTED
IT ALL. GREAT STUFF
THAT WILL FULFILL
EVERY NEED FROM
STEELHEAD FISHING IN
EASTERN RUSSIA TO
SEA KAYAKING OFF THE
COAST OF MARTHA'S
VINEYARD TO NAPPING
IN THE SUN.

Lounge Lizard: Not the sleazy variety that hangs in bar rooms that smell of mildew, old cigarette smoke and stale beer, but the cute kind that scampers around your campsite after the sun gets low and the shadows get long. The number one chair in our line to recover in from heinous outdoor workouts and office place burnouts. Model Nº2189.