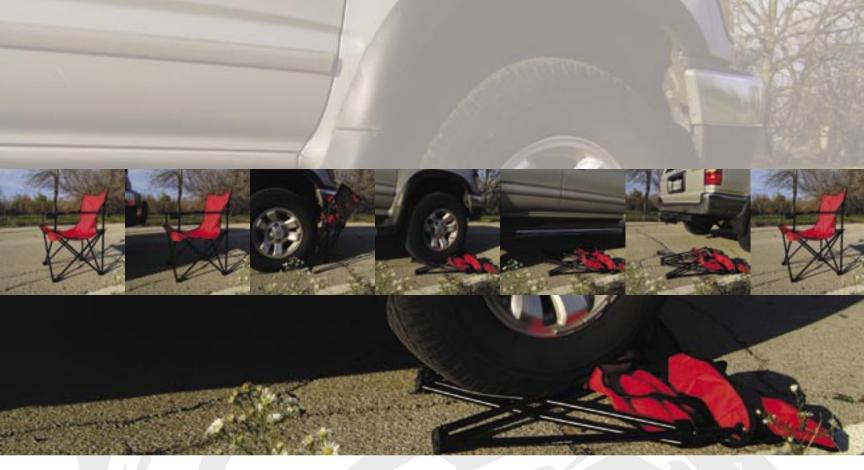

#### Minimalist's Chairs

SOMETIMES FAST AND LIGHT IS THE TICKET. OUR LINE OF MINIMALIST'S CHAIRS CARRY EQUALLY WELL ON A WINTER SKI TOUR OR AT SUMMER BALL GAMES.

a canoe seat on a multi-week Algonquin trip. Model Nº1689.

Dirtbag Chair: Classic minimalist seating that no phun hog should be without. Throw one in the trunk and have it for après mountain biking beers or a soft cushion for soaking up the sun after Spring river runs. Model Nº1589.