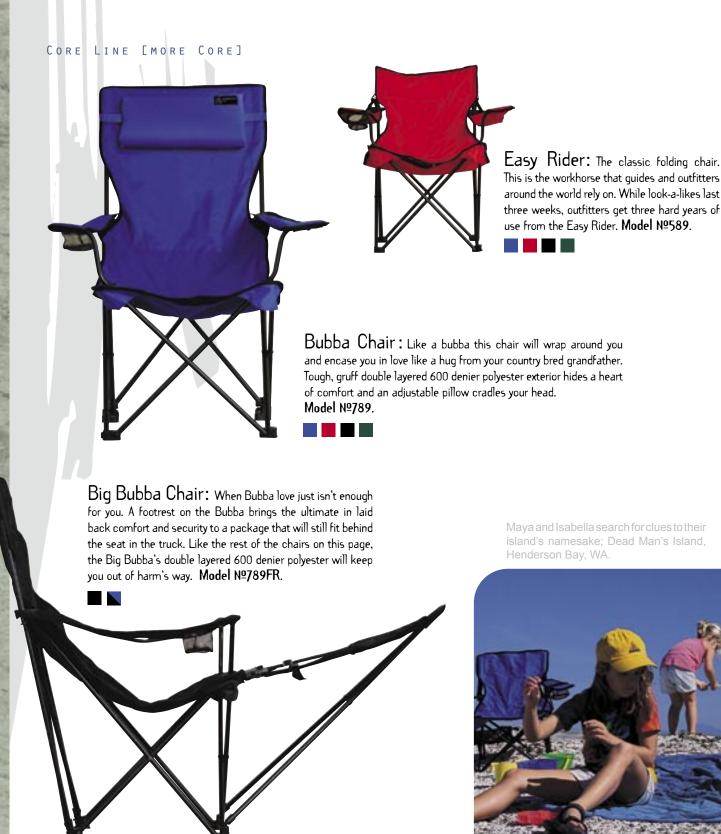

#### CORE LINE

THE CORE LINE STARTED
IT ALL. GREAT STUFF
THAT WILL FULFILL
EVERY NEED FROM
STEELHEAD FISHING IN
EASTERN RUSSIA TO
SEA KAYAKING OFF THE
COAST OF MARTHA'S
VINEYARD TO NAPPING
IN THE SUN.

Lounge Lizard: Not the sleazy variety that hangs in bar rooms that smell of mildew, old cigarette smoke and stale beer, but the cute kind that scampers around your campsite after the sun gets low and the shadows get long. The number one chair in our line to recover in from heinous outdoor workouts and office place burnouts. Model Nº2189.