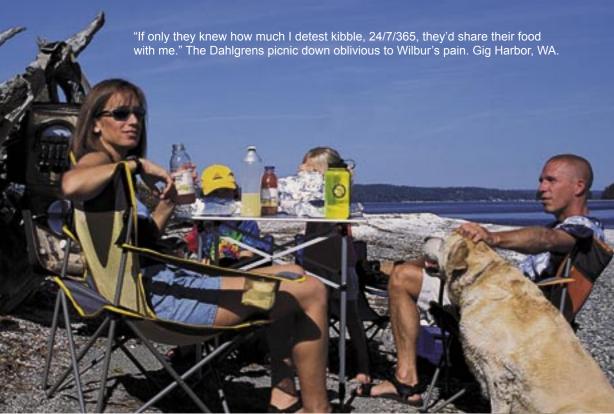

Lynn Beck, personal trainer and kickboxing instructor, does her own stretching on Cutts Island, Henderson Bay, WA.

polyester fabric. Model №569.

The Fishnet: While it shares the same frame as The Teddy, the fishnet is more seductive in appearance. Inspired by the salmon nets used by commercial fishermen based out of Gig Harbor, the Fishnet is constructed by hooking up polyester mesh and solid