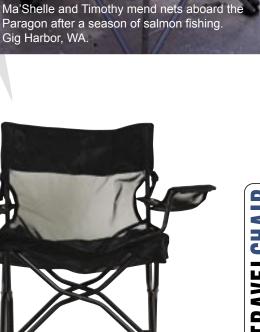

Lynn Beck, personal trainer and kickboxing instructor, does her own stretching on Cutts Island, Henderson Bay, WA.

polyester fabric. Model №569.

The Fishnet: While it shares the same frame as The Teddy, the fishnet is more seductive in appearance. Inspired by the salmon nets used by commercial fishermen based out of Gig Harbor, the Fishnet is constructed by hooking up polyester mesh and solid

Proving that it doesn't always rain in the Pacific Northwest. Sunrise in Gig Harbor, WA.