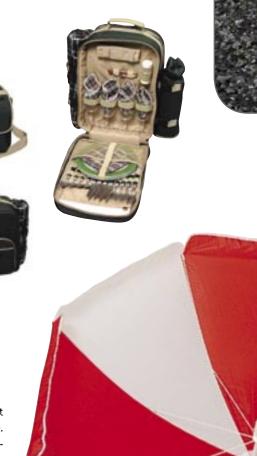

### Other Stuff

STUFF THAT'LL MAKE YOU LOOK JUST AS COOL AS CAN

GL Picnic Pack and Attache: Looks like overkill until a special occasion comes along. We took care of the WOW Factor so you can look like a hero with minimum stress. Both packages have complete picnic service to cover a party of four - or just use either one on a romantic hike-in or a picnic for two. GL Picnic Pack features matching blankets that is fuzzy on one side and waterproof on the other so wet grass doesn't soak your butt. Attache carries over the shoulder and has two integrated beverage holders. Both have built-in, insulated coolers.

Model №8896. (GL Picnic Pack) Model №8898. (GL Attache)

Beach Umbrella: Our Beach Umbrella isn't one of the cheesy ones sold at the corner drug store. Use it on the beach, at the local craqs, or on multiday rafting trips to hide the groover. Model Nº1189.