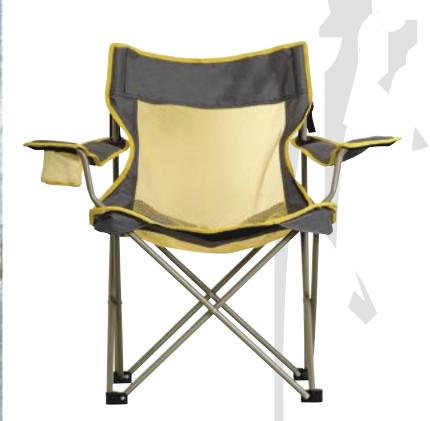

PRSRT STD U.S. POSTAGE PAID GIG HARBOR, WA PERMIT NO. #35

quick drying, lightweight, revealing, bulletproof...

The Lingerie Line

THE LINGERIE LINE TAKES THE BEST OF TRAVELCHAIR AND IMPROVES UPON IT. WE'VE TAKEN OUR MOST POPULAR CHAIRS AND MESHED FABRICS WITH THEM THAT ARE SUPER QUICK TO DRY, WON'T PUDDLE RAINWATER, ARE MILDEW RESISTANT AND ARE LIGHTER IN WEIGHT THAN THE FABRICS THAT WE USE IN THE REST OF OUR LINE. WE CALL THESE NEW FABRICS BALLISTIC NYLON AND BALLISTIC POLYESTER MESH.

THE LINGERIE LINE PROVIDES A FORM FIT IN ANY ENVIRONMENT, BUT IS PARTICULARLY WELL SUITED TO THE HOT, WET ONES. IDEAL FOR RIVER TRIPS OR JAUNTS TO THE BEACH.

ACCOMPANYING SVELTE STUFF-SACKS
IN THE LINGERIE LINE COME WITH
COORDINATING MESH PANELS SO THAT
YOU CAN PUT YOUR LINGERIE AWAY
WET AND REDUCE THE DANK SMELL
WHEN YOU PULL IT OUT AGAIN.