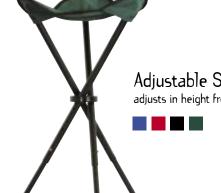

#### Slacker Series

WHY KNEEL OR SIT ON YOUR HAUNCHES WHEN A PACKAGE NO BIGGER THAN A COLLAPSIBLE UMBRELLA WILL ADD COMFORT AND SERENITY TO YOUR LIFE?

Slacker: A simple two pound, three legged structure that will hold 275 pounds. Collapses down to a package and wraps with an integrated Velcro strap. Model  $N^01389$ .

Adjustable Slacker: A small package that adjusts in height from 20" to 25". Model Nº1389D.

Ultimate Slacker: Provides the support of a chair with the compactness of a Slacker. The Ultimate Slacker fits nicely into the front storage hatch of most touring kayaks. It is equally at home on the soccer field. **Model** Nº1489.