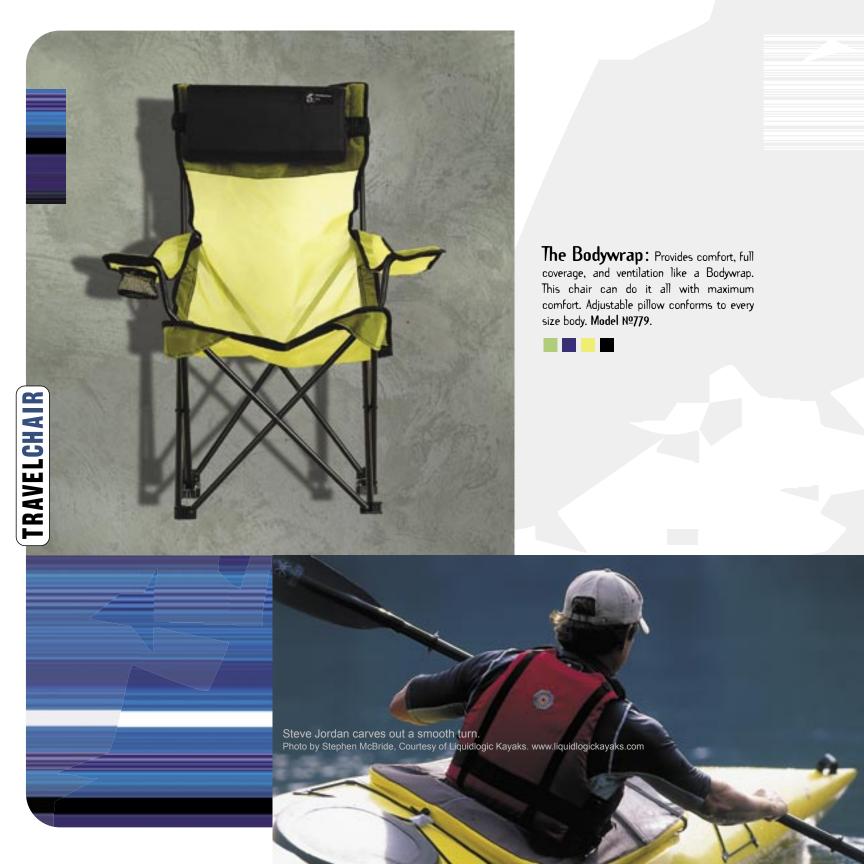

BEST OF TRAVELCHAIR AND IMPROVES UPON IT. WE'VE TAKEN OUR MOST POPULAR CHAIRS AND MESHED FABRICS WITH THEM THAT ARE SUPER QUICK TO DRY, WON'T PUDDLE RAINWATER, ARE MILDEW RESISTANT AND ARE LIGHTER IN WEIGHT THAN THE FABRICS THAT WE USE IN THE REST OF OUR LINE. WE CALL THESE NEW FABRICS BALLISTIC NYLON AND BALLISTIC POLYESTER MESH.

THE LINGERIE LINE PROVIDES A FORM FIT IN ANY ENVIRONMENT, BUT IS PARTICULARLY WELL SUITED TO THE HOT, WET ONES. IDEAL FOR RIVER TRIPS OR JAUNTS TO THE BEACH.

ACCOMPANYING SVELTE STUFF-SACKS
IN THE LINGERIE LINE COME WITH
COORDINATING MESH PANELS SO THAT
YOU CAN PUT YOUR LINGERIE AWAY
WET AND REDUCE THE DANK SMELL
WHEN YOU PULL IT OUT AGAIN.

Lynn Beck, personal trainer and kickboxing instructor, does her own stretching on Cutts Island, Henderson Bay, WA.











polyester fabric. Model №569.

The Fishnet: While it shares the same frame as The Teddy, the fishnet is more seductive in appearance. Inspired by the salmon nets used by commercial fishermen based out of Gig Harbor, the Fishnet is constructed by hooking up polyester mesh and solid





#### CORE LINE



THE CORE LINE STARTED
IT ALL. GREAT STUFF
THAT WILL FULFILL
EVERY NEED FROM
STEELHEAD FISHING IN
EASTERN RUSSIA TO
SEA KAYAKING OFF THE
COAST OF MARTHA'S
VINEYARD TO NAPPING
IN THE SUN.

Lounge Lizard: Not the sleazy variety that hangs in bar rooms that smell of mildew, old cigarette smoke and stale beer, but the cute kind that scampers around your campsite after the sun gets low and the shadows get long. The number one chair in our line to recover in from heinous outdoor workouts and