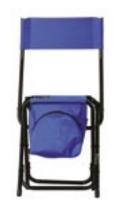

Anywhere Chair with Cooler: The perfect answer when watching half pipe competitions on sunny Spring days. Beverages store nicely under your seat – safe from marauding beverage leeches. Makes guys look like studs. Makes girls look like babes. Model Nº1289C.